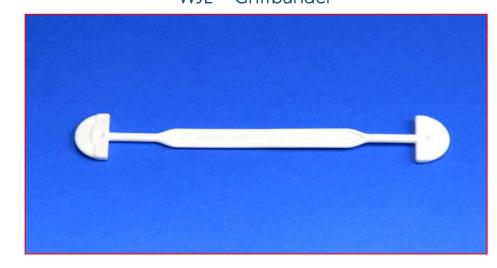

<u>POG / Oval – Doppelgriffe – Oval PCR</u>

POG / Oval – Doppelgriffe – Oval

EHH – Einzel- Hakenleisten

WJL – Griffbänder