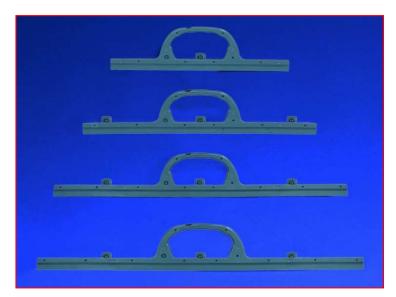

DTI / ISO – Doppelgriffe – Oval PCR

DTI / ISO – Doppelgriffe – Oval

CLIP / ISO – Doppelgriffe – Oval PCR

CLIP / ISO – Doppelgriffe – Oval