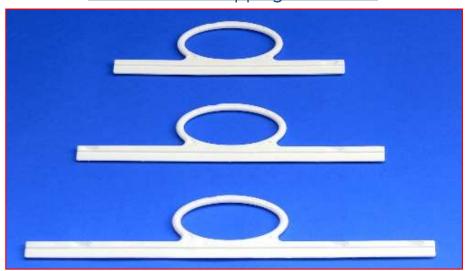

DTI / ISO – Doppelgriffe – Oval PCR

DTI / ISO – Doppelgriffe – Oval

CLIP / ISO – Doppelgriffe – Oval PCR

CLIP / ISO – Doppelgriffe – Oval