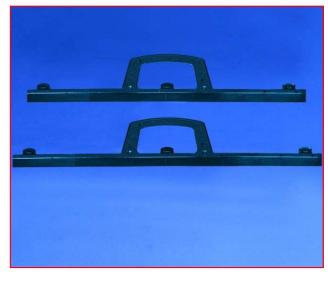

## DTS / Trapez – Doppelgriffe – Trapez:

The DTS/Trapez are equipped with an effective handle opening system, a comfortable button closure and a reinforced locking button. Ideal for use in insulated or cool bags and made from high-quality standard HDPE material or recycling material.

## GTR / Trapez – Doppelgriffe – Trapez:

Our GTR/Trapez impresses with its grained leather look and reinforced design for high robustness, with handle opening aid, CLIP closure and exceptional stability for heavy contents - ideal for insulated or cool bags made of high-quality HDPE.