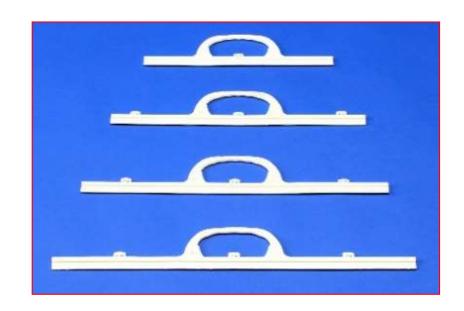

<u>POG / Oval – Doppelgriffe – Oval PCR</u>

POG / Oval – Doppelgriffe – Oval

EHH – Einzel- Hakenleisten

WJL – Griffbänder