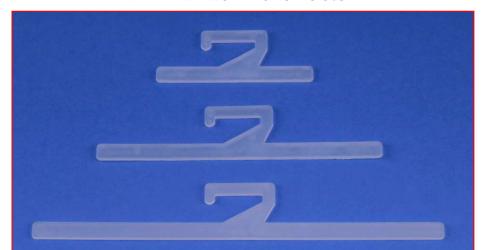

<u>POG / Oval – Doppelgriffe – Oval PCR</u>

POG / Oval – Doppelgriffe – Oval

EHH – Einzel- Hakenleisten

WJL – Griffbänder