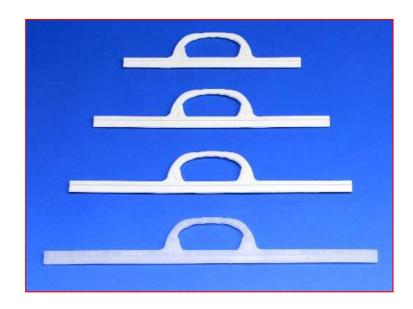

<u>POG / Oval – Doppelgriffe – Oval PCR</u>

POG / Oval – Doppelgriffe – Oval

EHH – Einzel- Hakenleisten

WJL – Griffbänder