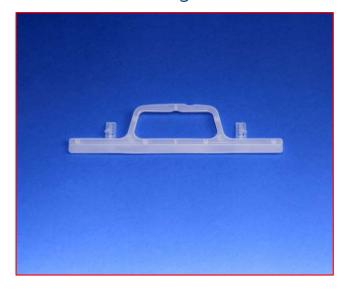

<u>POG / Oval – Doppelgriffe – Oval PCR</u>

POG / Oval – Doppelgriffe – Oval

EHH – Einzel- Hakenleisten

WJL – Griffbänder