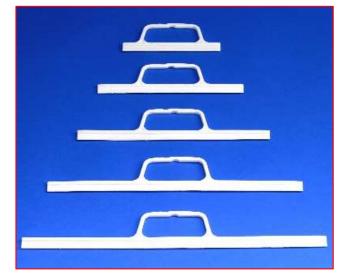

## DTS / Trapez – Doppelgriffe – Trapez:

The DTS/Trapez are equipped with an effective handle opening system, a comfortable button closure and a reinforced locking button. Ideal for use in insulated or cool bags and made from high-quality standard HDPE material or recycling material.

## GTR / Trapez – Doppelgriffe – Trapez:

Our GTR/Trapez impresses with its grained leather look and reinforced design for high robustness, with handle opening aid, CLIP closure and exceptional stability for heavy contents - ideal for insulated or cool bags made of high-quality HDPE.