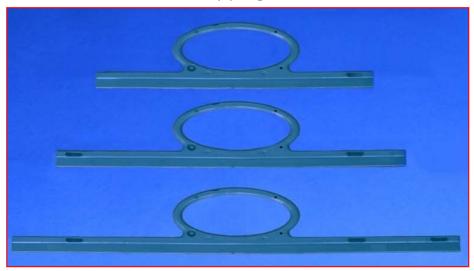

DTI / ISO – Doppelgriffe – Oval PCR

DTI / ISO – Doppelgriffe – Oval

CLIP / ISO – Doppelgriffe – Oval PCR

CLIP / ISO – Doppelgriffe – Oval

<u>POG / Oval – Doppelgriffe – Oval PCR</u>

POG / Oval – Doppelgriffe – Oval

EHH – Einzel- Hakenleisten

WJL – Griffbänder