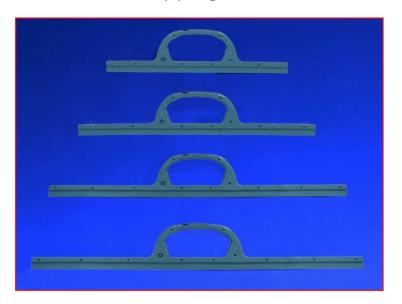

DTI / ISO – Doppelgriffe – Oval PCR

DTI / ISO – Doppelgriffe – Oval

CLIP / ISO – Doppelgriffe – Oval PCR

CLIP / ISO – Doppelgriffe – Oval